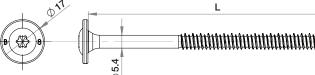

## T17 SHARKS TOOTH™ CONSTRUCTION SCREW

FOR FASTENING HEAVY TIMBER TO TIMBER

ESTIMATED TIME OF ARRIVAL: AVAILABLE NOW\*

Self drilling screw for fastening heavy timber to timber where additional strength and pull down performance is required.

#### **KEY FEATURES AND BENEFITS**

- T30 Torx Drive and washer head
- Sharks Tooth thread
- B8 coating
- Suitable for use with timber frames, pergolas, outdoor timber construction, fencing and gates

\*Small quantity available, main shipment due mid-April

### **RIPTION** ER HEAD T17 SHARKSTOOTH 14G X 75 B8 BX100

| WASHER HEAD T17 SHARKSTOOTH 14G X 75 B8 BX100   | 100 |
|-------------------------------------------------|-----|
| WASHER HEAD T17 SHARKS TOOTH 14G X 75 B8 BX250  | 250 |
| WASHER HEAD T17 SHARKS TOOTH 14G X 100 B8 BX100 | 100 |
| WASHER HEAD T17 SHARKS TOOTH 14G X 100 B8 BX250 | 250 |