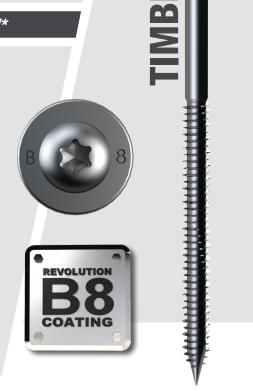

## T17 SHARKS TOOTH™ CONSTRUCTION SCREW

FOR FASTENING HEAVY TIMBER TO TIMBER

ESTIMATED TIME OF ARRIVAL: AVAILABLE NOW\*

Self drilling screw for fastening heavy timber to timber where additional strength and pull down performance is required.

#### **KEY FEATURES AND BENEFITS**

- T30 Torx Drive and washer head
- Sharks Tooth thread
- B8 coating
- Suitable for use with timber frames, pergolas, outdoor timber construction, fencing and gates

\*Small quantity available, main shipment due mid-April